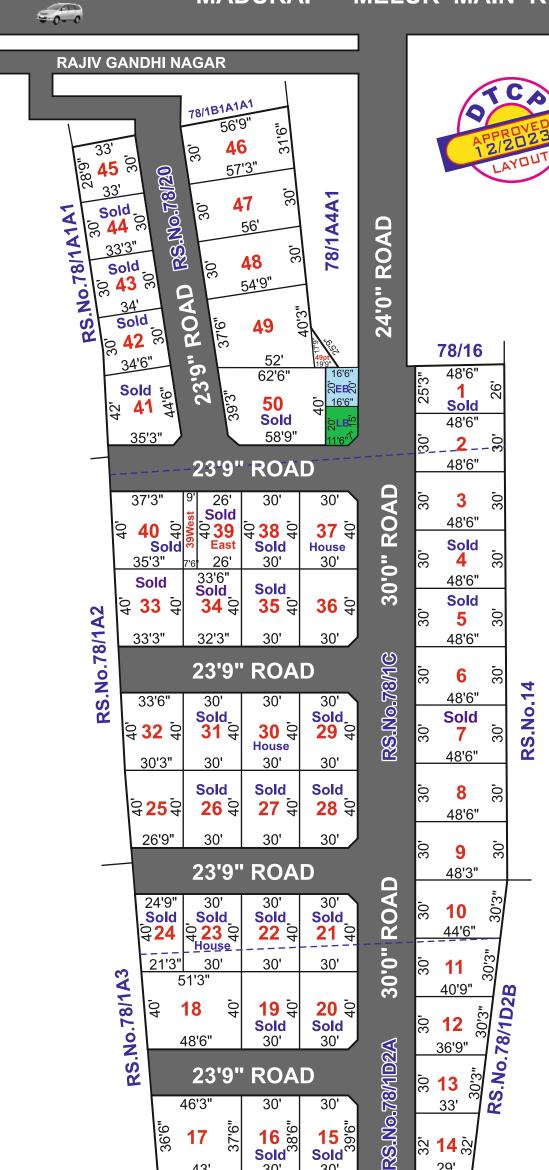

PLAN SHOWING THE LAYOUT OF HOUSE SITES AT S.No.78/1C,1D2A,20 IN UTHANGUDI VILLAGE IN MADURAI EAST TALUK, MADURAI DISTRICT.

Road Total

Area Area cent sq.ft

VALAR NAGAR ROAD

## MADURAI - MELUR MAIN ROAD

**Plot** 

**Plot** 

| ı | 140. | Alea | Alea | Alea  | cent | Sq.it |
|---|------|------|------|-------|------|-------|
|   | 1    | 1243 | 379  | 1622  | 3    | 315   |
|   | 2    | 1455 | 450  | 1905  | 4    | 163   |
|   | 3    | 1455 | 450  | 1905  | 4    | 163   |
|   | 4    | 1455 | 450  | 1905  | 4    | 163   |
|   | 5    | 1455 | 450  | 1905  | 4    | 163   |
|   | 6    | 1455 | 450  | 1905  | 4    | 163   |
|   | 7    | 1455 | 450  | 1905  | 4    | 163   |
|   | 8    | 1455 | 450  | 1905  | 4    | 163   |
|   | 9    | 1451 | 450  | 1901  | 4    | 159   |
|   | 10   | 1391 | 450  | 1841  | 4    | 099   |
|   | 11   | 1279 | 450  | 1729  | 3    | 422   |
|   | 12   | 1163 | 450  | 1613  | 3    | 306   |
|   | 13   | 1046 | 450  | 1496  | 3    | 189   |
|   | 14   | 992  | 480  | 1472  | 3    | 165   |
|   | 15   | 1158 | 593  | 1751  | 4    | 009   |
|   | 16   | 1140 | 356  | 1496  | 3    | 189   |
|   | 17   | 1651 | 549  | 2200  | 5    | 022   |
|   | 18   | 1995 | 576  | 2571  | 5    | 393   |
|   | 19   | 1200 | 356  | 1556  | 3    | 249   |
|   | 20   | 1188 | 600  | 1788  | 4    | 046   |
|   | 21   | 1188 | 600  | 1788  | 4    | 046   |
|   | 22   | 1200 | 356  | 1556  | 3    | 249   |
|   | 23   | 1200 | 356  | 1556  | 3    | 249   |
|   | 24   | 920  | 294  | 1214  | 2    | 343   |
|   | 25   | 1140 | 318  | 1458  | 3    | 151   |
|   | 26   | 1200 | 356  | 1556  | 3    | 249   |
|   | 27   | 1200 | 356  | 1556  | 3    | 249   |
|   | 28   | 1188 | 600  | 1788  | 4    | 046   |
|   | 29   | 1188 | 600  | 1788  | 4    | 046   |
|   | 30   | 1200 | 356  | 1556  | 3    | 249   |
|   | 31   | 1200 | 356  | 1556  | 3    | 249   |
|   | 32   | 1275 | 398  | 1673  | 3    | 366   |
|   | 33   | 1370 | 395  | 1765  | 4    | 023   |
|   | 34   | 1315 | 383  | 1698  | 3    | 361   |
|   | 35   | 1200 | 356  | 1556  | 3    | 249   |
|   | 36   | 1188 | 600  | 1788  | 4    | 046   |
|   | 37   | 1188 | 600  | 1788  | 4    | 046   |
|   | 38   | 1200 | 356  | 1556  | 3    | 249   |
|   | 39-E | 1040 | 309  | 1349  | 3    | 042   |
|   | 39-W | 330  | 107  | 437   | 1    | 001   |
|   | 40   | 1450 | 442  | 1892  | 4    | 150   |
|   | 41   | 1495 | 528  | 2023  | 4    | 281   |
|   | 42   | 1028 | 356  | 1384  |      | 077   |
|   | 43   | 1009 | 356  | 1365  |      | 058   |
|   | 44   | 994  | 356  | 1350  | 3    | 043   |
|   | 77   | 337  | 550  | 1.000 | ~    | 070   |

43'

30'

RS.No.78/1D2B

356 | 1325

356 2017

698 3098

2109

2518

356

356

445

3

7

018 367

313

275

340

175

049

45

46

47

48

49

49pt

**50** 

969

1753

1699

1661

2073

175

23'9"-ROAD

30'0" -ROAD

A SUMMENT OF THE PROPERTY OF T